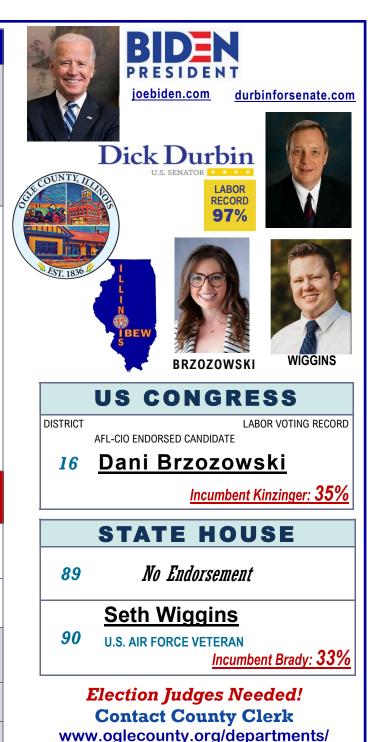

NG STARTS SEPT 24

| ALL PRECINCTS<br>OGLE COUNTY CLERK'S OFFICE<br>105 S. 5TH STREET OREGON            |                                          |
|------------------------------------------------------------------------------------|------------------------------------------|
| Sept 24 - Nov 2                                                                    | 8:30 A.M 4:30 P.M.<br>Monday thru Friday |
| FLAGG AND DEMENT PRECINCTS ONLY<br>FLAGG TOWNSHIP BLDG<br>303 W. ROUTE 38 ROCHELLE |                                          |
| FLAGG TOWN                                                                         | ISHIP BLDG                               |
| FLAGG TOWN                                                                         | ISHIP BLDG                               |



county clerk/election judges